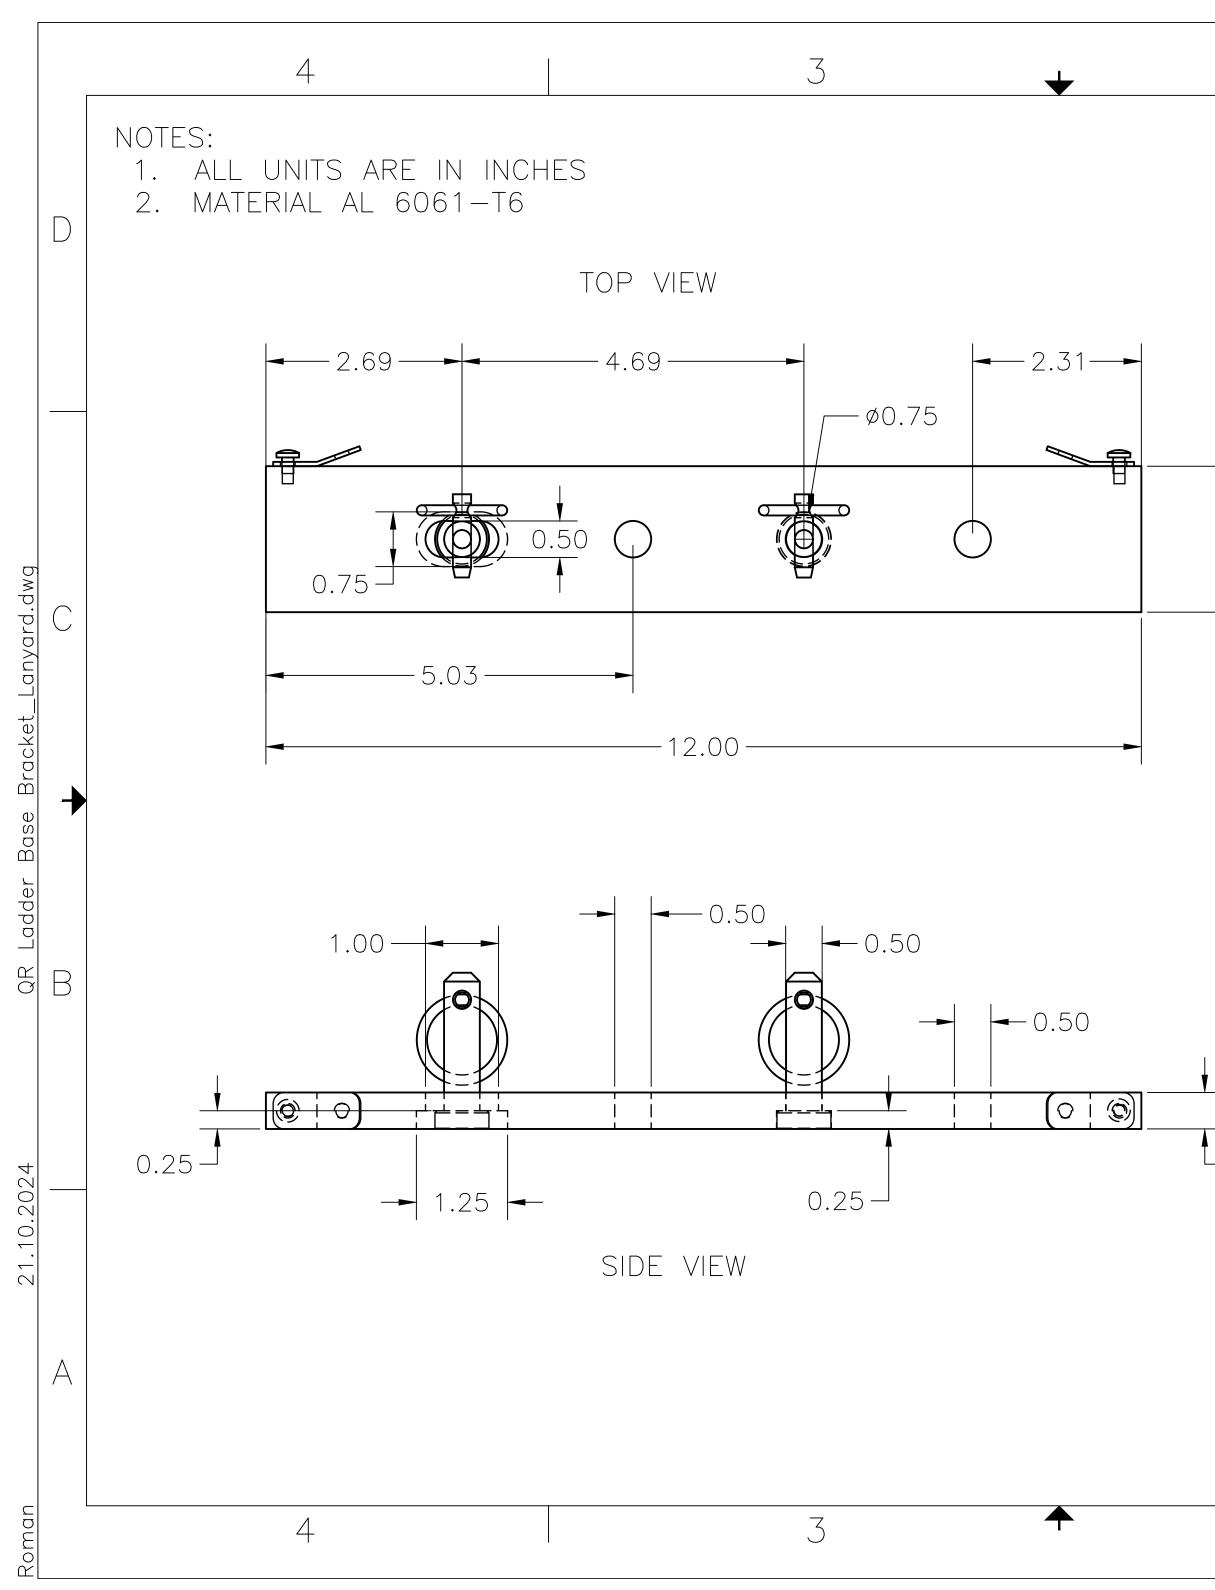

|      | INTERNATIONAL DOCK PRODUCTS, INC.<br>Pembroke Park, FL<br>DOCKPRODUCTS.COM<br>REVISIONS |                 |                     |                 |          |
|------|-----------------------------------------------------------------------------------------|-----------------|---------------------|-----------------|----------|
|      | ZON                                                                                     | NE REV          | DESCRIPTION         | DATE            | APPROVED |
|      | N                                                                                       | A A NEW R       | ELEASE              | 10/21/2024      | RK       |
|      |                                                                                         |                 |                     |                 |          |
| ).50 |                                                                                         |                 |                     |                 |          |
|      | file name QR Ladder E                                                                   | Base Bracket_Lo | inyard.dwg          |                 |          |
|      | CONTRACT NO NA                                                                          |                 |                     |                 |          |
|      | drawn 10/11/2024                                                                        |                 | PARTS-QUICI         | ( RFIFACF       |          |
|      | СНЕСК                                                                                   |                 |                     |                 |          |
|      | APPR.                                                                                   |                 |                     |                 |          |
|      | ISSUED                                                                                  |                 |                     |                 |          |
|      |                                                                                         | SIZE FSCM NO    | DWG NO<br>QR BRACKE | T – SWING LADDI | ER REV   |
|      |                                                                                         | C   -           |                     |                 |          |
|      |                                                                                         | SCALE 1:0.987   | WEIGHT              | SHEET 1 OF      | !        |